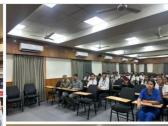

### **SWACHHATA HI SEVA 2024 CAMPAIGN**

26th September 2024

Jawaharlal Homoeopathic Medical College are hereby informed that NSS Unit of Jawaharlal Nehru Homoeopathic College organised HUMAN CHAIN FOR SWACHATA AWARENESS on **26-09-2024** between **10:00 AM to 01:00 PM** at JNHMC., As per instructions of The National Commission for Homoeopathy to participate in 'Swachhata Hi Seva 2024' campaign, Participate by JNHMC Students, Teaching & Non-teaching Staff..

### **GENERAL DETAILS:-**

- ❖ Activity :- HUMAN CHAIN FOR SWACHATA AWARENESS
- Organized By: NSS Unit of JNHMC
- Participated By :- Students
- **❖** Date of Activity :- 26/09/2024
- Duration of Activity :- 03 Hours
- No. of student Precipitant: 50 out of 50
- Name of Program Officer: Dr.Bhavik Purohit
- ❖ Place: JNHMC