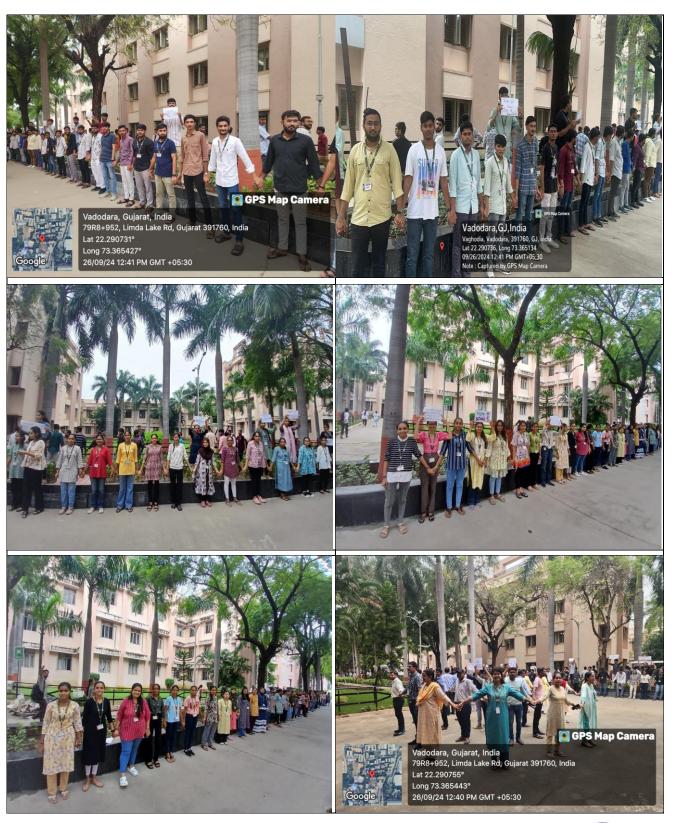

#### **HUMAN CHAIN FOR SWACHATA AWARENESS**

### **SWACHHATA HI SEVA 2024 CAMPAIGN**

26th September 2024

Jawaharlal Homoeopathic Medical College are hereby informed that NSS Unit of Jawaharlal Nehru Homoeopathic College organised HUMAN CHAIN FOR SWACHATA AWARENESS on **26-09-2024** between **10:00 AM to 01:00 PM** at JNHMC., As per instructions of The National Commission for Homoeopathy to participate in 'Swachhata Hi Seva 2024' campaign, Participate by JNHMC Students, Teaching & Non-teaching Staff..

### **GENERAL DETAILS:-**

- ❖ Activity :- HUMAN CHAIN FOR SWACHATA AWARENESS
- Organized By: NSS Unit of JNHMC
- Participated By :- Students
- **❖** Date of Activity :- 26/09/2024
- Duration of Activity :- 03 Hours
- No. of student Precipitant: 50 out of 50
- Name of Program Officer: Dr.Bhavik Purohit
- ❖ Place: JNHMC