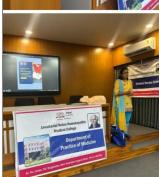

# Workshop on CPR Training 13th April 2025

Jawaharlal Homoeopathic Medical College are hereby informed that NSS Unit & Department of Practice of Medicine of Jawaharlal Nehru Homoeopathic College Organized Workshop on CPR training on 13-04-2025 between 09:00 AM to 12:00 PM at seminar hall, JNHMC.

#### **GENERAL DETAILS:-**

- Activity :- Workshop on CPR Training
- ❖ Organized By: NSS Unit with Practice of Medicine department.
- Participated By :- Students
- **❖** Date of Activity :- 13/04/2025
- Duration of Activity :- 03 Hours
- No. of student Precipitant: 95 out of 95
- ❖ Name of Staff:- Dr. Charvy Patel
- Name of Program Officer: Dr.Bhavik Purohit
- Place: Seminar hall, JNHMC