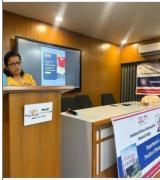

# Workshop on CPR Training 13th April 2025

Jawaharlal Homoeopathic Medical College are hereby informed that NSS Unit & Department of Practice of Medicine of Jawaharlal Nehru Homoeopathic College Organized Workshop on CPR training on 13-04-2025 between 09:00 AM to 12:00 PM at seminar hall, JNHMC.

#### **GENERAL DETAILS:-**

- Activity :- Workshop on CPR Training
- ❖ Organized By: NSS Unit with Practice of Medicine department.
- Participated By :- Students
- **❖** Date of Activity :- 13/04/2025
- Duration of Activity :- 03 Hours
- No. of student Precipitant: 95 out of 95
- ❖ Name of Staff:- Dr. Charvy Patel
- Name of Program Officer: Dr.Bhavik Purohit
- Place: Seminar hall, JNHMC