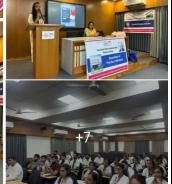

# Workshop on CPR Training 13th April 2025

Jawaharlal Homoeopathic Medical College are hereby informed that NSS Unit & Department of Practice of Medicine of Jawaharlal Nehru Homoeopathic College Organized Workshop on CPR training on 13-04-2025 between 09:00 AM to 12:00 PM at seminar hall, JNHMC.

#### **GENERAL DETAILS:-**

- Activity :- Workshop on CPR Training
- ❖ Organized By: NSS Unit with Practice of Medicine department.
- Participated By :- Students
- **❖** Date of Activity :- 13/04/2025
- Duration of Activity :- 03 Hours
- No. of student Precipitant: 95 out of 95
- ❖ Name of Staff:- Dr. Charvy Patel
- Name of Program Officer: Dr.Bhavik Purohit
- Place: Seminar hall, JNHMC

### **SOCIAL MEDIA PROJECTION**

DrBhavik Purohit is attending work with Nomoeo Rays and 12 others at Jawaharlal Nehru Homoeopathic Medical Collage.

Apr 13 · 🕢

NSS Unit of JNHMC, Parul University Empowers Students with Life-Saving Skills!

On 9th April 2025, the NSS Unit of JNHMC and Department of Practice of Medicine succ... See more

Instagram nss.paruluniversity and dr.bhavikp... Parul University

♥ 55 ○

nss.paruluniversity NSS Unit of JNHMC Empowers Students with Life-Saving Skills!

On 9th April 2025, the NSS Unit of JNHMC and Department of Practice of Medicine successfully organized a Hands-on CPR Training Session in collaboration with the Youth Indian Red Cross Society, Gujarat by Trainer Bhavini Bipinbhai Patel at Parul University.