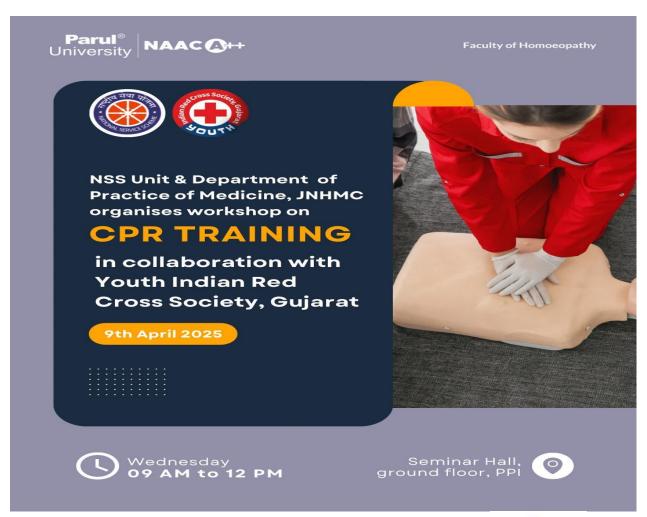

### **CIRCULAR**

All the faculty members and students of Jawaharlal Homoeopathic Medical College are hereby informed that NSS Unit & Department of Practice of Medicine of Jawaharlal Nehru Homoeopathic College Organized Workshop on CPR training on 13-04-2025 between 09:00 AM to 12:00 PM at seminar hall, JNHMC.

# Workshop on CPR Training 13th April 2025

Jawaharlal Homoeopathic Medical College are hereby informed that NSS Unit & Department of Practice of Medicine of Jawaharlal Nehru Homoeopathic College Organized Workshop on CPR training on 13-04-2025 between 09:00 AM to 12:00 PM at seminar hall, JNHMC.

#### **GENERAL DETAILS:-**

- Activity :- Workshop on CPR Training
- ❖ Organized By: NSS Unit with Practice of Medicine department.
- Participated By :- Students
- **❖** Date of Activity :- 13/04/2025
- Duration of Activity :- 03 Hours
- No. of student Precipitant: 95 out of 95
- ❖ Name of Staff:- Dr. Charvy Patel
- Name of Program Officer: Dr.Bhavik Purohit
- Place: Seminar hall, JNHMC

On 9th April 2025, the NSS Unit of JNHMC and Department of Practice of Medicine succ... See more

Instagram nss.paruluniversity and dr.bhavikp... Parul University

♥ 55 ○

nss.paruluniversity NSS Unit of JNHMC Empowers Students with Life-Saving Skills!

On 9th April 2025, the NSS Unit of JNHMC and Department of Practice of Medicine successfully organized a Hands-on CPR Training Session in collaboration with the Youth Indian Red Cross Society, Gujarat by Trainer Bhavini Bipinbhai Patel at Parul University.

A total of 95 students enthusiastically participated and gained crucial life-saving skills that can make a real difference during emergencies and roadside accidents.

Together, we're building a generation that's ready to act when it matters most!