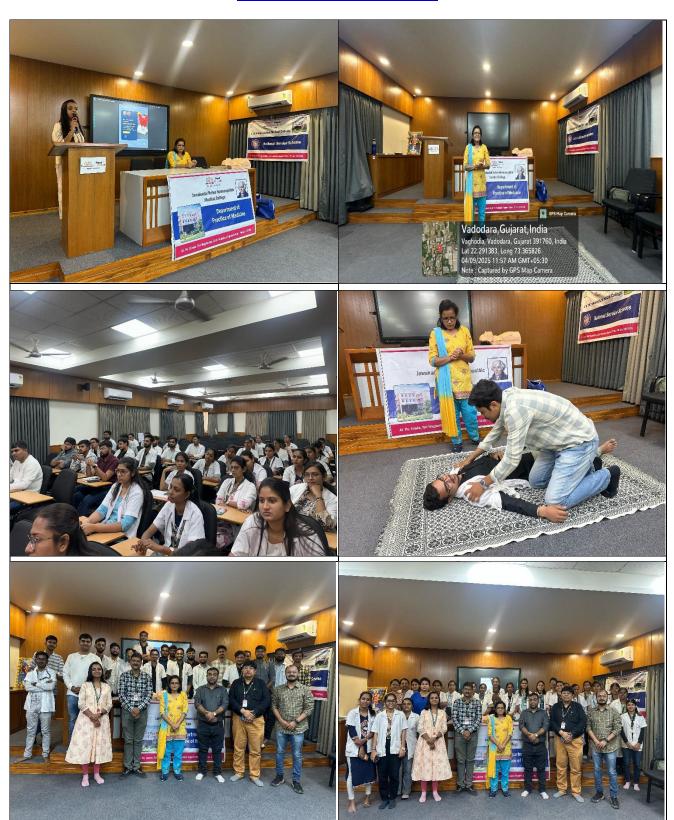

# Workshop on CPR Training 13th April 2025

Jawaharlal Homoeopathic Medical College are hereby informed that NSS Unit & Department of Practice of Medicine of Jawaharlal Nehru Homoeopathic College Organized Workshop on CPR training on 13-04-2025 between 09:00 AM to 12:00 PM at seminar hall, JNHMC.

#### **GENERAL DETAILS:-**

- Activity :- Workshop on CPR Training
- ❖ Organized By: NSS Unit with Practice of Medicine department.
- Participated By :- Students
- **❖** Date of Activity :- 13/04/2025
- Duration of Activity :- 03 Hours
- No. of student Precipitant: 95 out of 95
- ❖ Name of Staff:- Dr. Charvy Patel
- Name of Program Officer: Dr.Bhavik Purohit
- Place: Seminar hall, JNHMC

On 9th April 2025, the NSS Unit of JNHMC and Department of Practice of Medicine successfully organized a Hands-on CPR Training Session in collaboration with the Youth Indian Red Cross Society, Gujarat by Trainer Bhavini Bipinbhai Patel at Parul University.

A total of 95 students enthusiastically participated and gained crucial life-saving skills that can make a real difference during emergencies and roadside accidents.

Together, we're building a generation that's ready to act when it matters most!