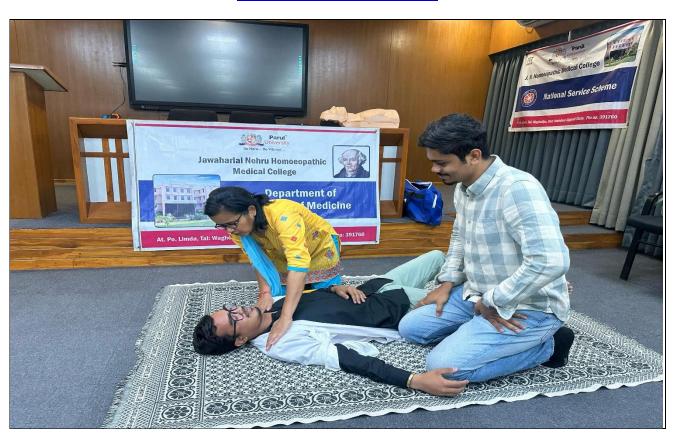

# Workshop on CPR Training 13th April 2025

Jawaharlal Homoeopathic Medical College are hereby informed that NSS Unit & Department of Practice of Medicine of Jawaharlal Nehru Homoeopathic College Organized Workshop on CPR training on 13-04-2025 between 09:00 AM to 12:00 PM at seminar hall, JNHMC.

#### **GENERAL DETAILS:-**

- Activity :- Workshop on CPR Training
- ❖ Organized By: NSS Unit with Practice of Medicine department.
- Participated By :- Students
- **❖** Date of Activity :- 13/04/2025
- Duration of Activity :- 03 Hours
- No. of student Precipitant: 95 out of 95
- ❖ Name of Staff:- Dr. Charvy Patel
- Name of Program Officer: Dr.Bhavik Purohit
- Place: Seminar hall, JNHMC

On 9th April 2025, the NSS Unit of JNHMC and Department of Practice of Medicine successfully organized a Hands-on CPR Training Session in collaboration with the Youth Indian Red Cross Society, Gujarat by Trainer Bhavini Bipinbhai Patel at Parul University.