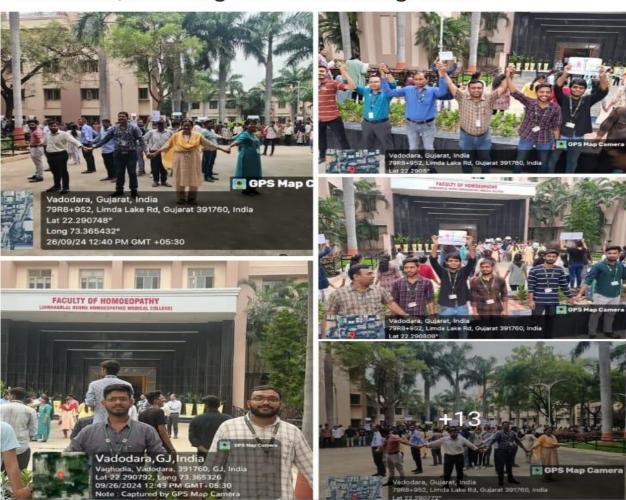

#### **HUMAN CHAIN FOR SWACHATA AWARENESS**

### **SWACHHATA HI SEVA 2024 CAMPAIGN**

26th September 2024

Jawaharlal Homoeopathic Medical College are hereby informed that NSS Unit of Jawaharlal Nehru Homoeopathic College organised HUMAN CHAIN FOR SWACHATA AWARENESS on **26-09-2024** between **10:00 AM to 01:00 PM** at JNHMC., As per instructions of The National Commission for Homoeopathy to participate in 'Swachhata Hi Seva 2024' campaign, Participate by JNHMC Students, Teaching & Non-teaching Staff..

### **GENERAL DETAILS:-**

- ❖ Activity :- HUMAN CHAIN FOR SWACHATA AWARENESS
- Organized By: NSS Unit of JNHMC
- Participated By :- Students
- **❖** Date of Activity :- 26/09/2024
- Duration of Activity :- 03 Hours
- No. of student Precipitant: 50 out of 50
- Name of Program Officer: Dr.Bhavik Purohit
- ❖ Place: JNHMC

### **SOCIAL MEDIA PROJECTION**

**DrBhavik Purohit** is celebrating this special day with **Homoeo Rays** and **21 others** at **Parul University**.

Sep 27, 2024 · 🚱

Jawaharlal Nehru Homoeopathic Medical (NSS Unit) College, Parul University, Vadodara, Gujarat organised "HUMAN CHAIN FOR SWACHATA AWARENESS" in Campus on 26th September 2024, As per instructions of The National Commission for Homoeopathy And Commissionerate of Technical Education, Gujarat State to participate in 'Swachhata Hi Seva 2024' campaign, Participate by JNHMC Students, Teaching & Non-teaching Staff.